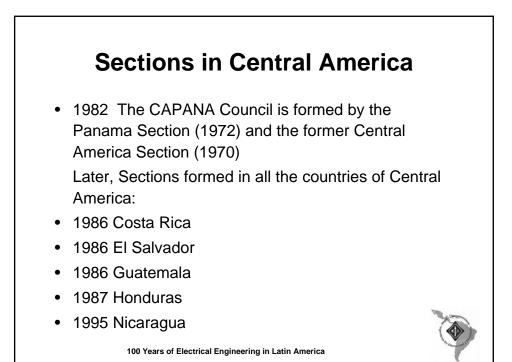

| 2004/05       | Francisco Martinez (Mexico)                |  |  |  |  |  |
| 1984/85                | Ramiro Garcia Sosa                    | 2006/07       | Luis Pilotto (Brazil)                      |  |  |  |  |  |
|                        | (Mexico)                              | 2008/09       | Enrique Alvarez (Peru)                     |  |  |  |  |  |
| 1986/87                | Sergio Fronterotta (Brazil)           | 2010/11       | Tania Quiel (Panama)                       |  |  |  |  |  |
| 1988                   | Carlos Rodriguez (Panama)             |               |                                            |  |  |  |  |  |
|                        | 100 Years of Electrical Engineerin    | g in Latin Am | erica                                      |  |  |  |  |  |





















| N 4 TELE                                                                      | 000<br>4- 0- 0                                                   | Netetilitie : Educie 62