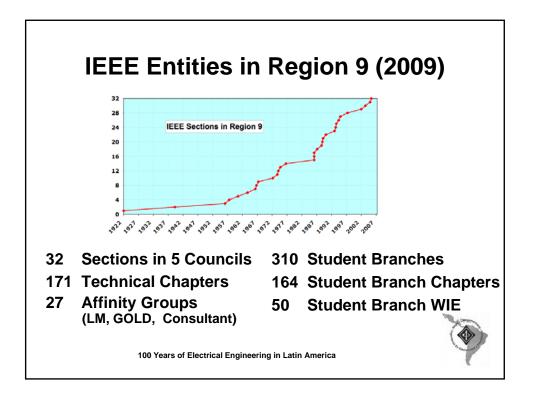

| 2004/05       | Francisco Martinez (Mexico)                |  |  |  |  |  |
| 1984/85                | Ramiro Garcia Sosa                    | 2006/07       | Luis Pilotto (Brazil)                      |  |  |  |  |  |
|                        | (Mexico)                              | 2008/09       | Enrique Alvarez (Peru)                     |  |  |  |  |  |
| 1986/87                | Sergio Fronterotta (Brazil)           | 2010/11       | Tania Quiel (Panama)                       |  |  |  |  |  |
| 1988                   | Carlos Rodriguez (Panama)             |               |                                            |  |  |  |  |  |
|                        | 100 Years of Electrical Engineerin    | g in Latin Am | erica                                      |  |  |  |  |  |





















| N 4 TELE                                                                      | 000<br>4- 0- 0                                                   | Netetilitie : Educie 62