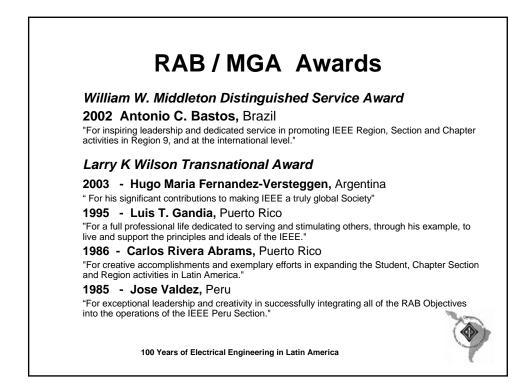

| The Regional Directors |                                       |               |                                            |  |  |  |  |  |
|------------------------|---------------------------------------|---------------|--------------------------------------------|--|--|--|--|--|
| 1966/67                | Guillermo Andrews † (Argentina)       | 1989/91       | Luis T. Gandia                             |  |  |  |  |  |
| 1968/69                | Francisco Hawley † (Mexico)           |               | (Puerto Rico)                              |  |  |  |  |  |
|                        | Carlos Lohman (Brazil)                | 1992/93       | Eduardo Arriola<br>(Mexico)                |  |  |  |  |  |
| 1972/73                | Ernesto Obregon (Colombia)            | 1001/05       |                                            |  |  |  |  |  |
| 1974/75                | Jose R. Costa De Lacerda<br>(Brazil)  | 1994/95       | Hugo Fernandez Versteggen †<br>(Argentina) |  |  |  |  |  |
| 1976/77                | ( )                                   | 1996/97       | Antonio Bastos (Brazil)                    |  |  |  |  |  |
| 1978/79                | Carlos Rivera Abrams<br>(Puerto Rico) | 1998/99       | Juan Carlos Miguez<br>(Uruguay)            |  |  |  |  |  |
| 1980/81                | Oscar C. Fernandez                    | 2000/01       | Pedro Ray (Puerto Rico)                    |  |  |  |  |  |
| 1000/01                | (Argentina)                           | 2002/03       | Hugh Rudnick (Chile)                       |  |  |  |  |  |
| 1982/83                | Eduardo Bonzi † (Chile)               | 2004/05       | Francisco Martinez (Mexico)                |  |  |  |  |  |
| 1984/85                | Ramiro Garcia Sosa                    | 2006/07       | Luis Pilotto (Brazil)                      |  |  |  |  |  |
|                        | (Mexico)                              | 2008/09       | Enrique Alvarez (Peru)                     |  |  |  |  |  |
| 1986/87                | Sergio Fronterotta (Brazil)           | 2010/11       | Tania Quiel (Panama)                       |  |  |  |  |  |
| 1988                   | Carlos Rodriguez (Panama)             |               |                                            |  |  |  |  |  |
|                        | 100 Years of Electrical Engineerin    | g in Latin Am | erica                                      |  |  |  |  |  |