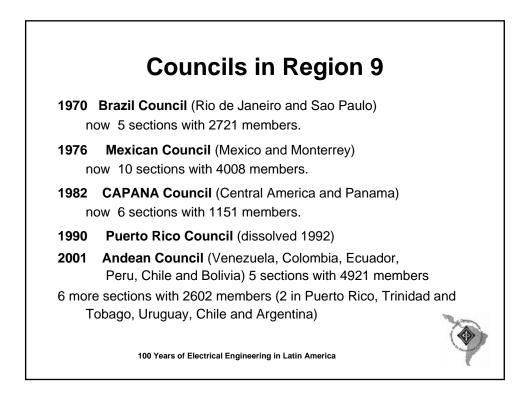

| 2004/05       | Francisco Martinez (Mexico)                |  |  |  |  |  |
| 1984/85                | Ramiro Garcia Sosa                    | 2006/07       | Luis Pilotto (Brazil)                      |  |  |  |  |  |
|                        | (Mexico)                              | 2008/09       | Enrique Alvarez (Peru)                     |  |  |  |  |  |
| 1986/87                | Sergio Fronterotta (Brazil)           | 2010/11       | Tania Quiel (Panama)                       |  |  |  |  |  |
| 1988                   | Carlos Rodriguez (Panama)             |               |                                            |  |  |  |  |  |
|                        | 100 Years of Electrical Engineerin    | g in Latin Am | erica                                      |  |  |  |  |  |





















| N 4 TELE                                                                      | 000<br>4- 0- 0                                                   | Netetilitie : Educie 62