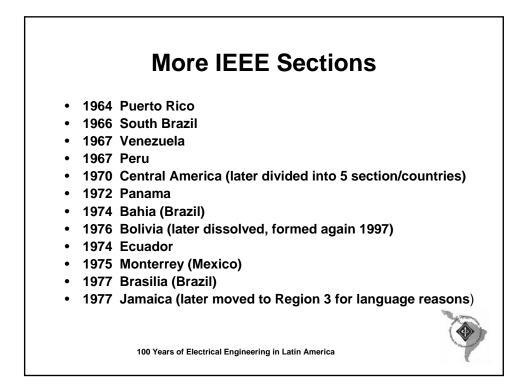

| 2004/05       | Francisco Martinez (Mexico)                |  |  |  |  |  |
| 1984/85                | Ramiro Garcia Sosa                    | 2006/07       | Luis Pilotto (Brazil)                      |  |  |  |  |  |
|                        | (Mexico)                              | 2008/09       | Enrique Alvarez (Peru)                     |  |  |  |  |  |
| 1986/87                | Sergio Fronterotta (Brazil)           | 2010/11       | Tania Quiel (Panama)                       |  |  |  |  |  |
| 1988                   | Carlos Rodriguez (Panama)             |               |                                            |  |  |  |  |  |
|                        | 100 Years of Electrical Engineerin    | g in Latin Am | erica                                      |  |  |  |  |  |





















| N 4 TELE                                                                      | 000<br>4- 0- 0                                                   | Netetilitie : Educie 62