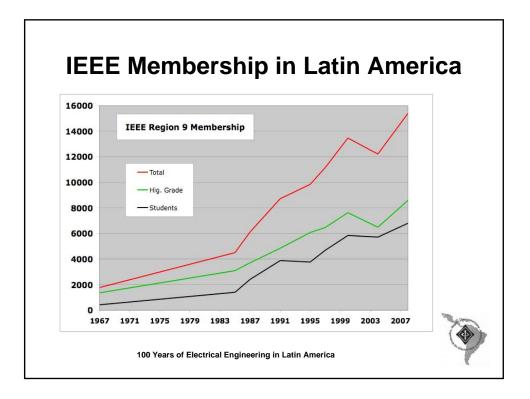

2004/05       | Francisco Martinez (Mexico)                |  |  |  |  |  |
| 1984/85                | Ramiro Garcia Sosa                    | 2006/07       | Luis Pilotto (Brazil)                      |  |  |  |  |  |
|                        | (Mexico)                              | 2008/09       | Enrique Alvarez (Peru)                     |  |  |  |  |  |
| 1986/87                | Sergio Fronterotta (Brazil)           | 2010/11       | Tania Quiel (Panama)                       |  |  |  |  |  |
| 1988                   | Carlos Rodriguez (Panama)             |               |                                            |  |  |  |  |  |
|                        | 100 Years of Electrical Engineerin    | g in Latin Am | erica                                      |  |  |  |  |  |





















| N 4 TELE                                                                      | 000<br>4- 0- 0                                                   | Netetilitie : Educie 62